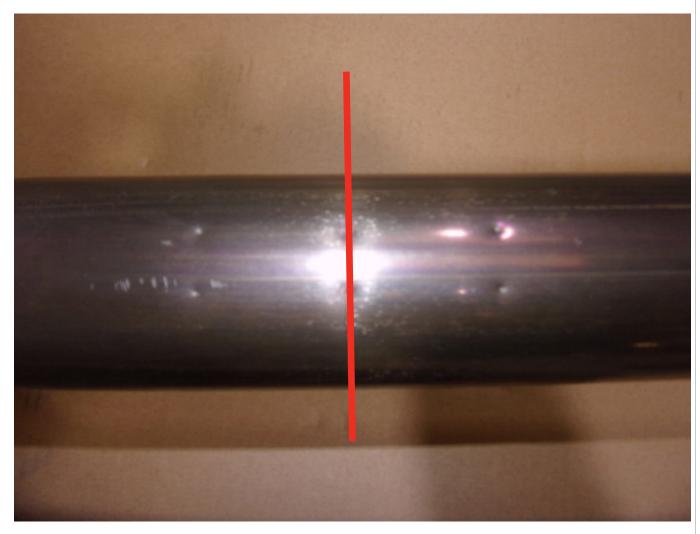

## **Cutting Instructions:**

To make it easier to cut the exhaust we reccomend remoiving it from the car. Find the 3 pairs of indents and use the middle pair to mark out the cutting line. Cut along the line and de-bur the edges. Re-fit the original GPF and fit the Scorpion GPF-back following the line diagram above.