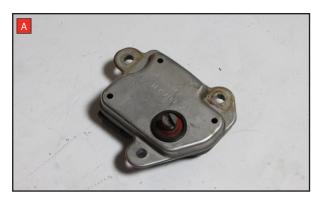

Estimated Fitting Time: 1 Hour 30 Minutes

- A) Remove the electronic actuator from the original exhaust.
- B) On the scorpion product fit the fixing bow into the valve and use the actuator to secure the bow in place.
- C) Fasten the actuator to the valve ensuring the two straights on the fixing bow fit between the grooves on both of the posts.