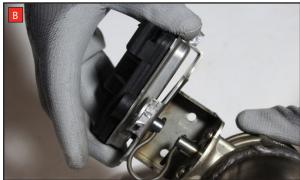

Estimated Fitting Time: 1 Hour 30 Minutes

- A) Remove the electronic actuator from the original exhaust.
- B) On the scorpion product fit the fixing bow into the valve and use the actuator to secure the bow in place.
- C) Fasten the actuator to the valve ensuring the two straights on the fixing bow fit between the grooves on both of the posts.