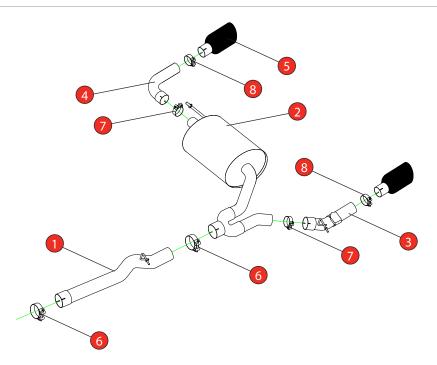

Estimated Fitting Time: 1 Hour 30 Minutes

| NO.     | PART NO.   | DESCRIPTION                           | QTY |
|---------|------------|---------------------------------------|-----|
| 1       | 812BM      | Link Pipe                             | 1   |
| 2       | 813BM      | Rear Silencer                         | 1   |
| 3       | 814BM      | L/H Valved Trim Bend                  | 1   |
| 4       | 815BM      | R/H Trim Bend                         | 1   |
| 5       | Z023.10145 | Ø114mm Black Ceramic Coated Indy Trim | 2   |
| Fit Kit |            |                                       |     |
| 6       | Z016.10063 | 72mm H/D Clamp                        | 2   |
| 7       | Z016.10070 | 65mm H/D Clamp                        | 2   |
| 8       | Z016.10064 | 63-68mm Clamp                         | 2   |